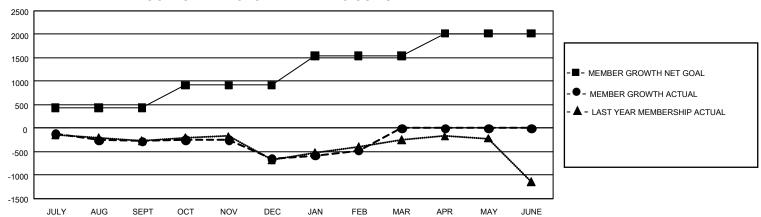

## GMT Constitutional Area 1, Group F

REPORT DOES NOT INCLUDE CLUBS IN UNDISTRICTED AREAS.

| Clubs         |               |             |               | Members               |                         |                         |                                                  |
|---------------|---------------|-------------|---------------|-----------------------|-------------------------|-------------------------|--------------------------------------------------|
|               | RESULTS FOR   | R 2023-2024 |               | RESULTS FOR 2023-2024 |                         |                         |                                                  |
| QUARTER       | NEW CLUB GOAL | NEW CLUBS   | DROPPED CLUBS | QUARTER ME            | MBER GROWTH NET<br>GOAL | MEMBER GROWTH<br>ACTUAL | DROPPED MEMBE<br>ACTUAL (including<br>transfers) |
| JULY/AUG/SEPT | 9             | 0           | 7             | JULY/AUG/SEPT         | 431                     | 869                     | 1,036                                            |
| OCT/NOV/DEC   | 30            | 2           | 16            | OCT/NOV/DEC           | 487                     | 987                     | 1,276                                            |
| JAN/FEB/MAR   | 51            | 3           | 5             | JAN/FEB/MAR           | 623                     | 758                     | 527                                              |
| APR/MAY/JUNE  | 15            | 0           | 0             | APR/MAY/JUNE          | 475                     | 0                       | 0                                                |

## GOALS AND ACTUAL MEMBERS CUMULATIVE

| DROPPED CLUBS: 28 |       | 721 CLUBS OF 1,409 ADDED 1<br>OR MORE NEW MEMBERS | GENDER DISTRIBUTION       |                 |  |
|-------------------|-------|---------------------------------------------------|---------------------------|-----------------|--|
|                   |       |                                                   | MALE                      | 23,629 (60.16%) |  |
|                   |       |                                                   | FEMALE                    | 15,628 (39.79%) |  |
| DROPPED MEMBERS   |       |                                                   | NON BINARY                | 0 (0.00%)       |  |
| DECEASED          | 408   |                                                   | PREFER NOT TO ANSWER      | 20 (0.05%)      |  |
| CLUB CANCELLED    | 228   |                                                   | TOTAL FAMILY UNIT MEMBERS | 5 7,523         |  |
| OTHER             | 2,202 | CLICK HERE FOR                                    |                           | ,               |  |
| TOTAL             | 2,838 | CUMULATIVE MEMBERSHIP DATA                        | FAMILY MEMBERS PAYING HA  | LF DUES 3,907   |  |