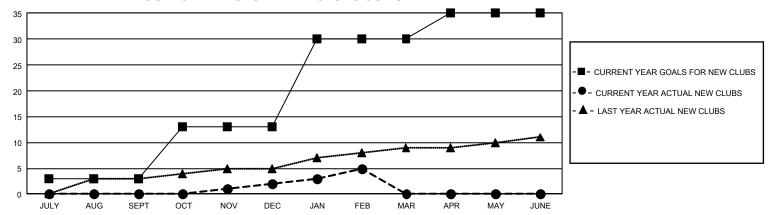

## GMT Constitutional Area 1, Group F

REPORT DOES NOT INCLUDE CLUBS IN UNDISTRICTED AREAS.

| Clubs         |               |             |               | Members               |                         |                         |                                                  |
|---------------|---------------|-------------|---------------|-----------------------|-------------------------|-------------------------|--------------------------------------------------|
|               | RESULTS FOR   | R 2023-2024 |               | RESULTS FOR 2023-2024 |                         |                         |                                                  |
| QUARTER       | NEW CLUB GOAL | NEW CLUBS   | DROPPED CLUBS | QUARTER ME            | MBER GROWTH NET<br>GOAL | MEMBER GROWTH<br>ACTUAL | DROPPED MEMBE<br>ACTUAL (including<br>transfers) |
| JULY/AUG/SEPT | 9             | 0           | 7             | JULY/AUG/SEPT         | 431                     | 869                     | 1,036                                            |
| OCT/NOV/DEC   | 30            | 2           | 16            | OCT/NOV/DEC           | 487                     | 987                     | 1,276                                            |
| JAN/FEB/MAR   | 51            | 3           | 5             | JAN/FEB/MAR           | 623                     | 758                     | 527                                              |
| APR/MAY/JUNE  | 15            | 0           | 0             | APR/MAY/JUNE          | 475                     | 0                       | 0                                                |

## GOALS AND ACTUAL NEW CLUBS CUMULATIVE